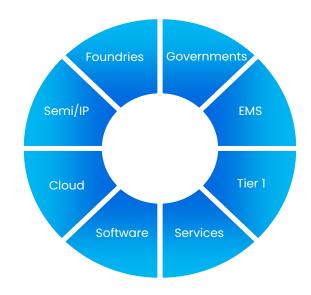

## NXP global operations

## NXP Front-end manufacturing and assembly and test sites