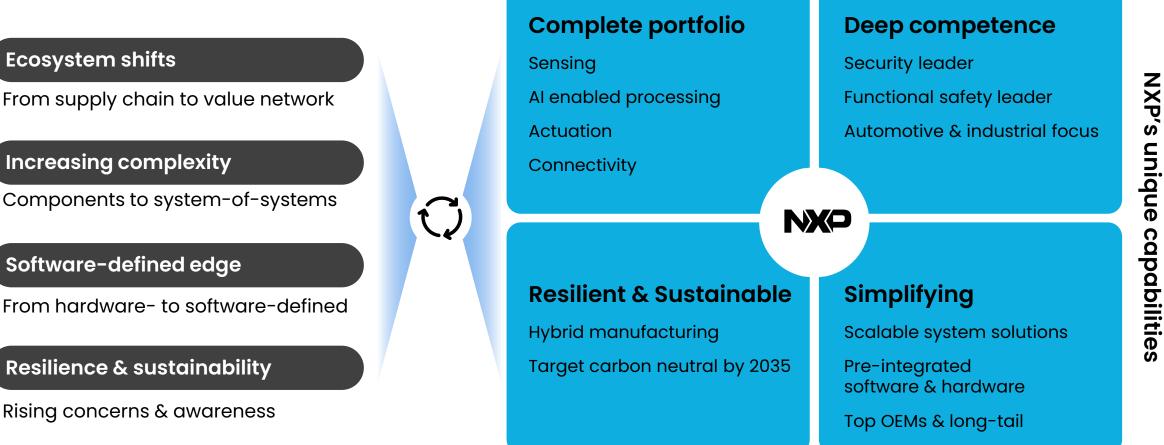

## NXP uniquely positioned to bring intelligent systems to the edge

### Increasing complexity

**Ecosystem shifts** 

Components to system-of-systems

#### Software-defined edge

From hardware- to software-defined

#### **Resilience & sustainability**

**Rising concerns & awareness** 

I NXP | Public 11