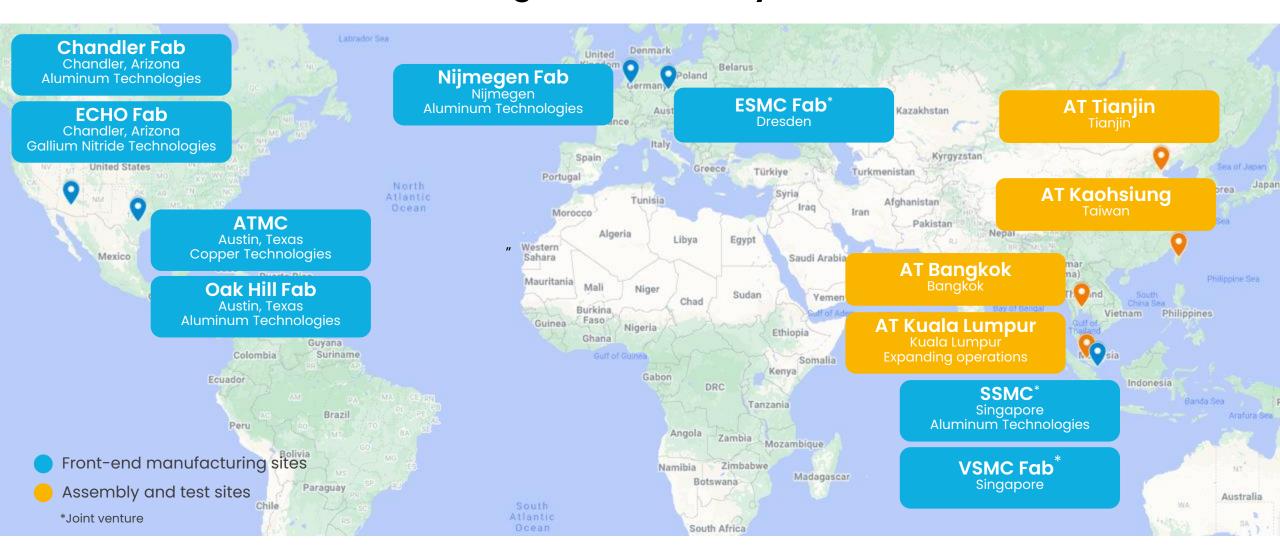

#### **Our Operations**

## NXP global operations

## NXP Front-end manufacturing and assembly and test sites